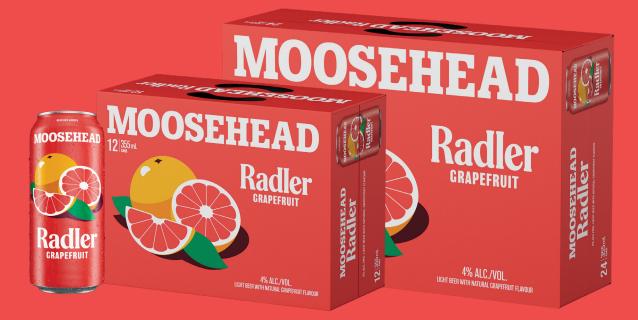

# MOOSEHEAD Radler

## **BEER BUT JUICIER**

#### WHY MOOSEHEAD RADLER?

#### BEER DETAILS: 4% ABV | FLAVOUR & AROMA: BOLD / FRUITY / REFRESHING

- Moosehead is getting a new look! We designed our new Moosehead Radler packaging to align with the newly refreshed look of our flagship brand.
- Moosehead Radler's new look reflects our brand positioning as the perfect thirst-quenching reward for an active summer. This packaging looks juicier, brighter, and more refreshing!

### REBRAND LAUNCHING APRIL 2023

MUST BE LECAL DRINKING ACE. PLEASE ENJOY RESPONSIBLY. For more information, please contact your wett sales representative