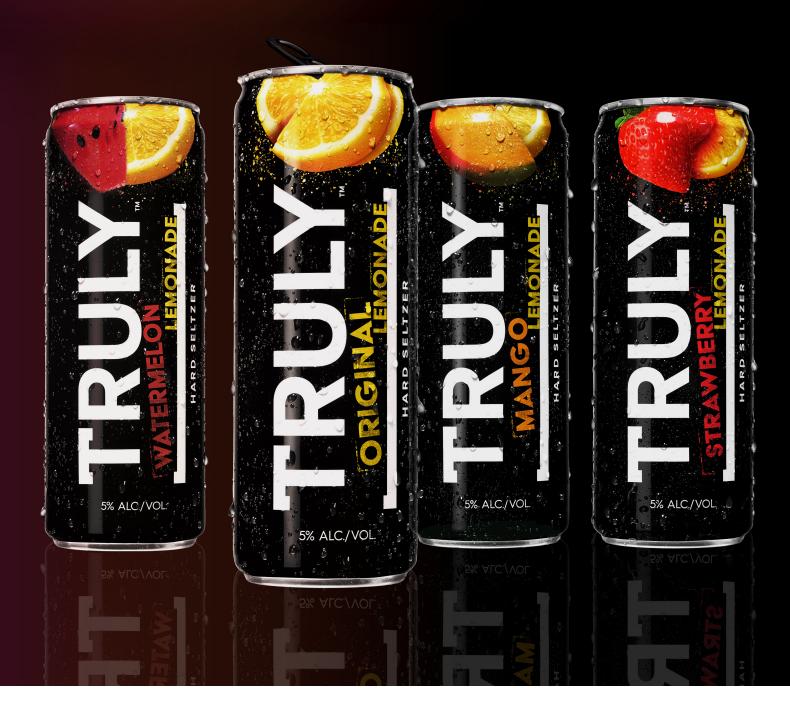

## WHAT'S INSIDE?

Truly Lemonade is the perfect mix of refreshing hard seltzer and sweet lemonade that's big on taste and low on calories. It packs the sweetness of real lemonade with the refreshment of Truly Hard Seltzer, with only 100 calories and 1g sugars.

- Original Lemonade
- Watermelon Lemonade
- Strawberry Lemonade
- Mango Lemonade