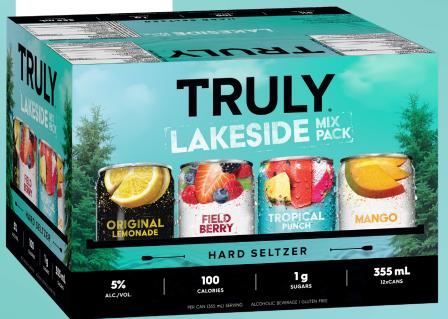

## TRULY LAKESIDE MIX PACK

## WHAT'S INSIDE?

Four of Truly's most popular flavours will keep Canada cool all summer long. Head to the lake & kickback with this new limited-edition Summer Pack.

- 3 x Field Berry 3 x Tropical Punch
- 3 x Mango 3 x Original Lemonade

| SIZE          | VARIETY                 | CSPC | PRICE (+Tax & Deposit) |  |
|---------------|-------------------------|------|------------------------|--|
| 12x355mL Cans | TRULY LAKESIDE MIX PACK |      | \$29.98                |  |
|               |                         |      | A '-# 1 5              |  |