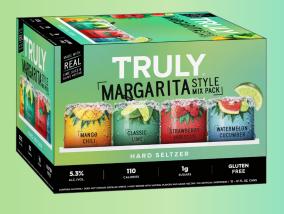

# TRULY. MARGARITA STYLE MIX PACK

### WHAT'S INSIDE?

NEW Truly Margarita Style Hard Seltzer offers bold margarita-inspired flavours paired with the refreshment of hard seltzer. These hard seltzers are made with real lime juice from concentrate, agave nectar, and sea salt to deliver a unique mix of sweet, sour, salty and refreshing flavour in each sip.

- Mango Chili x 3
- Classic Lime x 3
- Strawberry Hibiscus x 3
- Watermelon Cucumber x 3