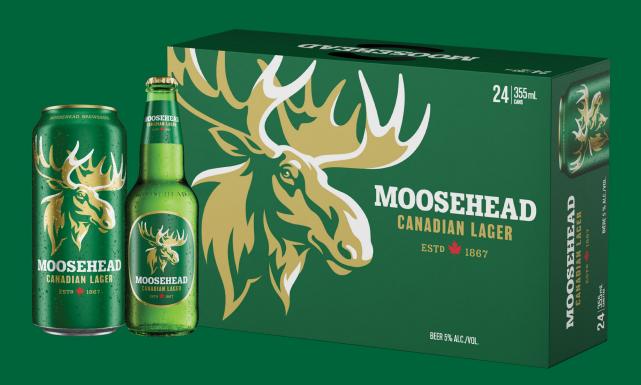

## MOOSEHEAD CANADIAN LAGER

ESTD 🍁 186<u>7</u>

## **NEW LOOK**

- Our refreshed packaging is a modern take on the classic Moosehead Lager design our consumers know and love. Drawing focus to our namesake, this bold moose becomes the hero of our brand. Placing the moose on an iconic green backdrop and reviving our Canadian maple leaf combines for a premium eye-catching new look.
- When shown amongst a list of competitors, our packaging ranked #1 and our consumers expressed our new design had a strengthened brand fit.