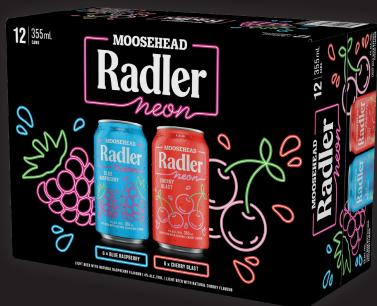

Rewind time with this 90's inspired Radler Neon Mix Pack featuring Blue Raspberry & Cherry Blast! Made with 85% beer & 15% fruit juice, these retro flavours will have you riding a wave of nostalgia.

## LAUNCHING

APRIL 2023 | SEASONAL LISTING | MARKETS: NB, NS, PEI, NFLD, AB, BC, QC

| SIZE          | VARIETY     | UPC          | CSPC | PRICE (+Tax & Deposit) |
|---------------|-------------|--------------|------|------------------------|
| 12x355mL Cans | RADLER NEON | 776029706109 |      | \$26.99                |
|               |             |              |      |                        |