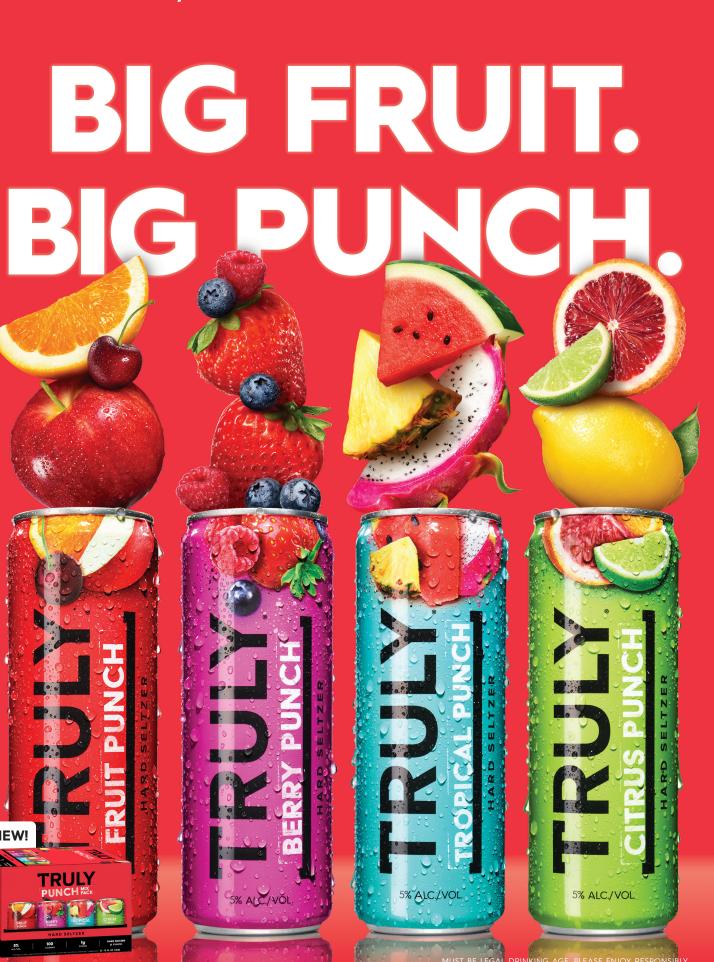

#### **WHAT'S INSIDE?**

This SKU provides an explosion of fruit flavour while still having the light, crisp, and refreshing finish that Truly is known for.

#### FOUR BOLD & FRUITY FLAVOURS:

- Fruit Punch x 3
- Berry Punch x 3
- Tropical Punch x 3
- Citrus Punch x 3